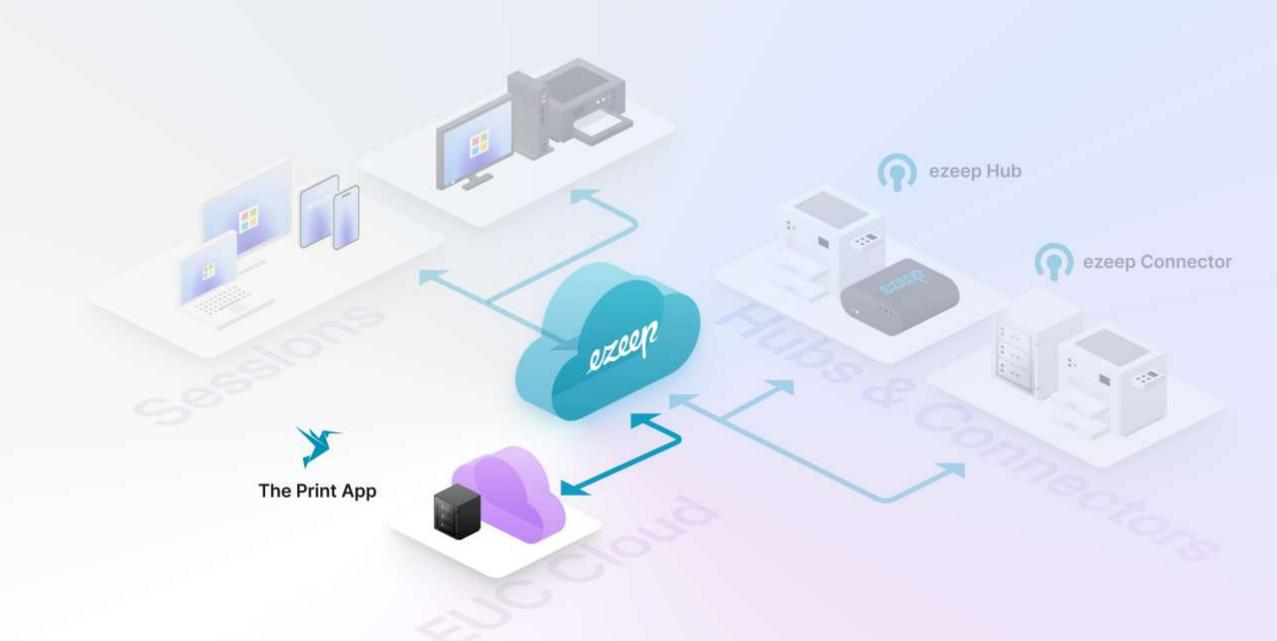

## Introducing ezeep Blue

The Perfect Print Management Solution – For EUC

## ELIMINATE PRINCESERVERS

## AGNOSTIC

## PRINTING MAPPING

# DRIVER MANAGEMENT

## PRINTER PROFILES

## FOLLOW ME/ ANYPRINTER

## SUSTAINABILITY

## PRINTING COSTS

## SECURITY/ COMPLIANCE

## Single Management UI