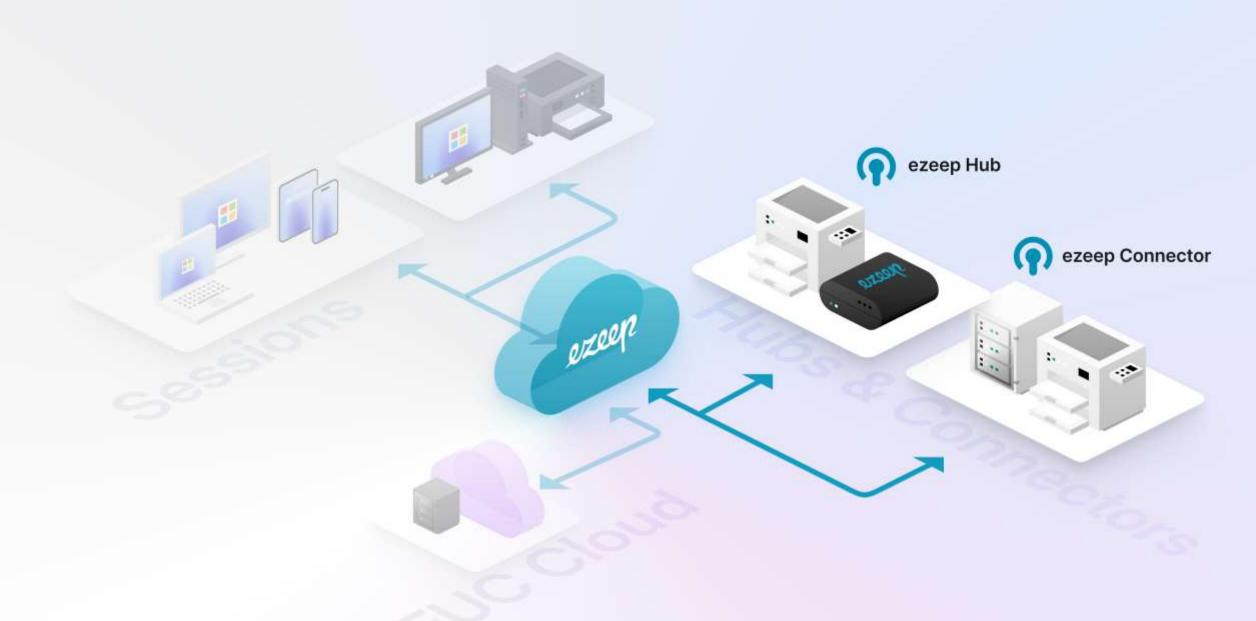

## Introducing ezeep Blue

The Perfect Print Management Solution – For EUC

## ELIMINATE PRINCESERVERS

## AGNOSTIC

## PRINTING MAPPING

# DRIVER MANAGEMENT

## PRINTER PROFILES

## FOLLOW ME/ ANYPRINTER

## SUSTAINABILITY

## PRINTING COSTS

## SECURITY/ COMPLIANCE

## Single Management UI