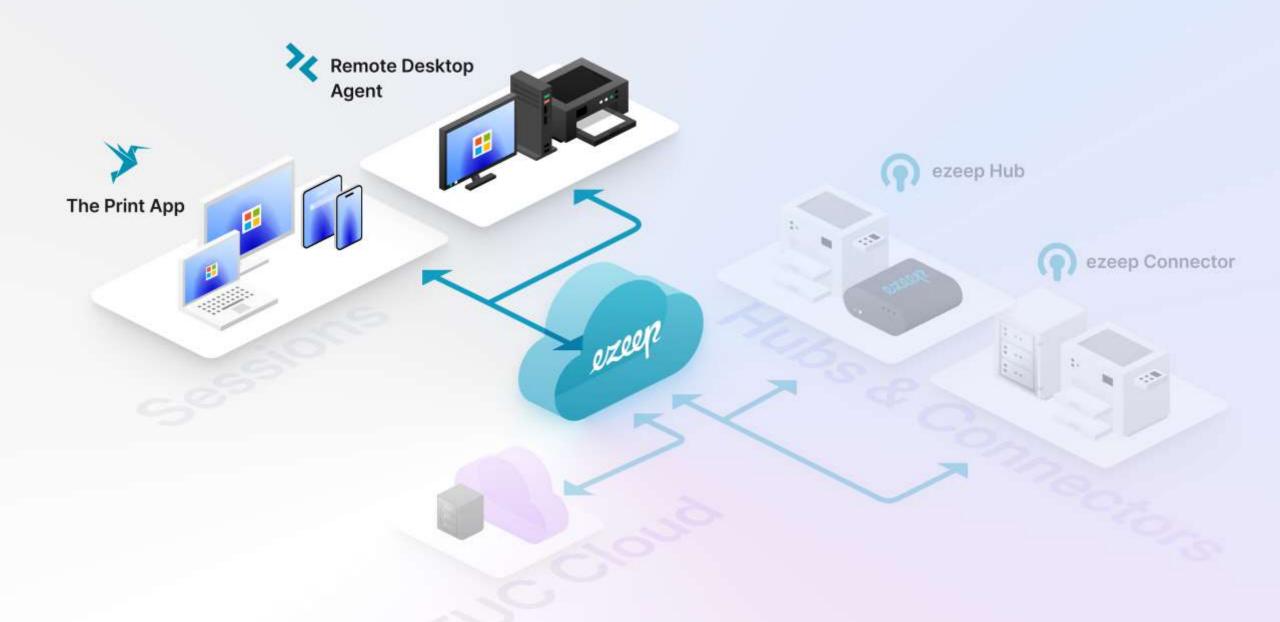

## Introducing ezeep Blue

The Perfect Print Management Solution – For EUC

## ELIMINATE PRINCESERVERS

## AGNOSTIC

## PRINTING MAPPING

# DRIVER MANAGEMENT

## PRINTER PROFILES

## FOLLOW ME/ ANYPRINTER

## SUSTAINABILITY

## PRINTING COSTS

## SECURITY/ COMPLIANCE

## Single Management UI