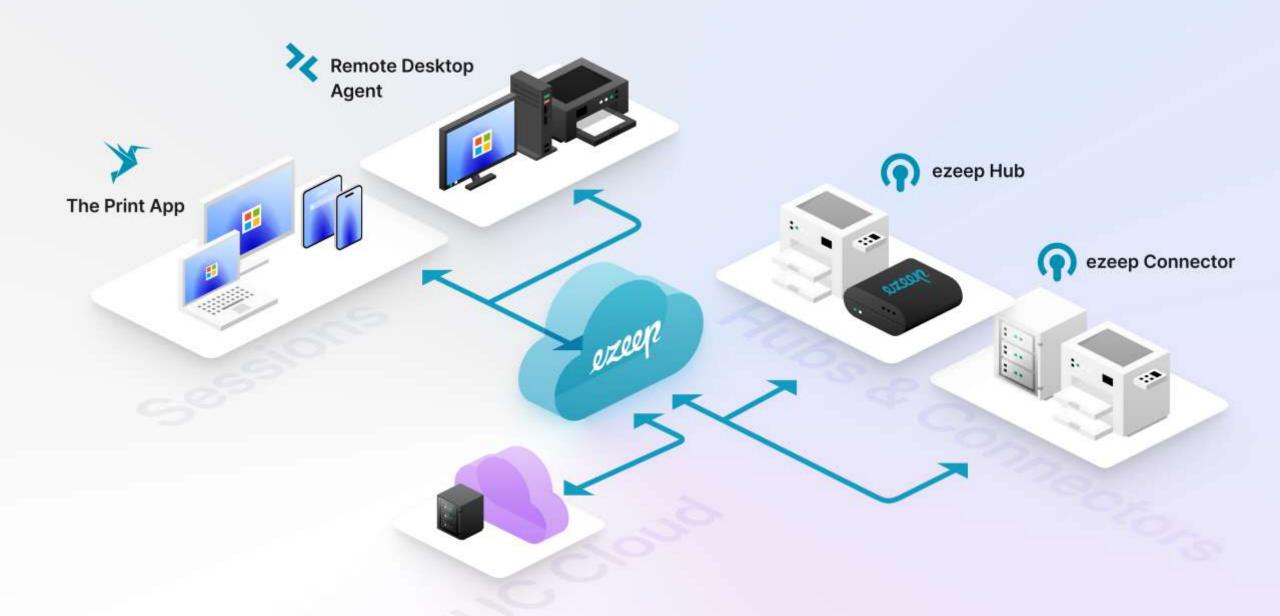

## Introducing ezeep Blue

The Perfect Print Management Solution – For EUC

## ELIMINATE PRINCESERVERS

## AGNOSTIC

## PRINTING MAPPING

# DRIVER MANAGEMENT

## PRINTER PROFILES

## FOLLOW ME/ ANYPRINTER

## SUSTAINABILITY

## PRINTING COSTS

## SECURITY/ COMPLIANCE

## Single Management UI